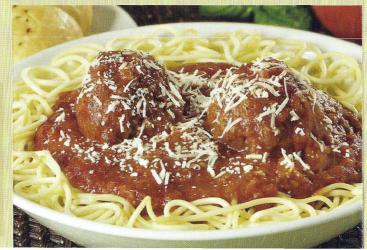

## HOT PASTAS

Your choice of mostaccioli or spaghetti and rich tomato or creamy alfredo sauce. Served with fresh baked garlic bites.

| Chicken Alfredo       | 5.49 |
|-----------------------|------|
| Chicken Parmesan      | 4.99 |
| Spaghetti & Meatballs | 4.69 |
| Pasta & Sauce         | 3.29 |
|                       |      |