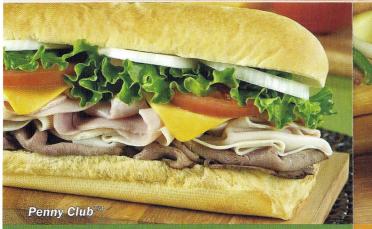

### **CLASSIC COLD SUBS**

| 1. Mr. Goodcents Original <sup>™</sup> | 4" quarter   |
|----------------------------------------|--------------|
| Ham, Bologna, Salami, Pepperoni        | \$2.49       |
| 2. Centsable Sub™                      |              |
| Bologna, Ham, Cheese                   | 0.00.0       |
| 3. Penny Club™                         | 8" half      |
| Roast Beef, Turkey, Ham                | \$4.29       |
| 4. Italian Sub                         |              |
| Capicola, Pepperoni, Salami            |              |
| 5. Ham & Cheese                        | 12" footlong |
| 6. Pepperoni & Cheese                  | \$5.49       |
| 7. Roasted Chicken                     |              |
| 8. Roast Beef                          | 16" whole    |
| 9. Turkey                              | \$6.49       |
| 10. Tuna Salad                         |              |
|                                        |              |