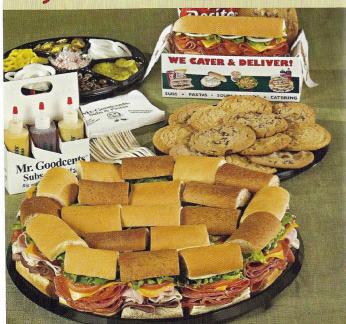

## CATERING

#### Centsational Sub Tray

| Large (Serves 12-15) | \$35.99 |
|----------------------|---------|
| Small (Serves 4-6)   | \$19.99 |

#### Fresh Baked Cookie Tray

| Large (2 dozen) | \$21.99 |
|-----------------|---------|
| Small (1 dozen) | \$15.99 |

## Big or Small, We Cater It All!

## WE CATER & DELIVER!

For catering call Merri Jo at 802.2827