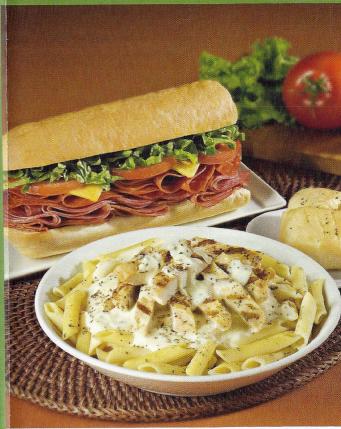

## HOT PASTAS

Your choice of mostaccioli or spaghetti and rich tomato or creamy alfredo sauce. Served with fresh baked garlic bites.

| Chicken Alfredo       | 5.49 |
|-----------------------|------|
| Chicken Parmesan      | 4.99 |
| Spaghetti & Meatballs | 4.69 |
| Pasta & Sauce         | 3.29 |
|                       |      |

## **DELI FRESH SUBS**

Served on white or wheat bread.